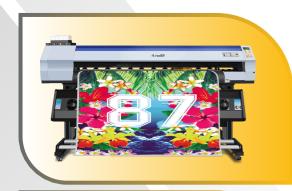

## **01. Dye Sublimation Printer** (From China) 03 pcs

02. Flat bed heat transfer

(From Chaina) 01 pcs

**03. Roll to Roll heat Transfer Machine** (From Chaina) 02 pcs