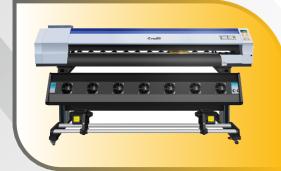

## **01. Dye Sublimation Printer** (From China) 03 pcs

02. Flat bed heat transfer

(From Chaina) 01 pcs

**03. Roll to Roll heat Transfer Machine** (From Chaina) 02 pcs